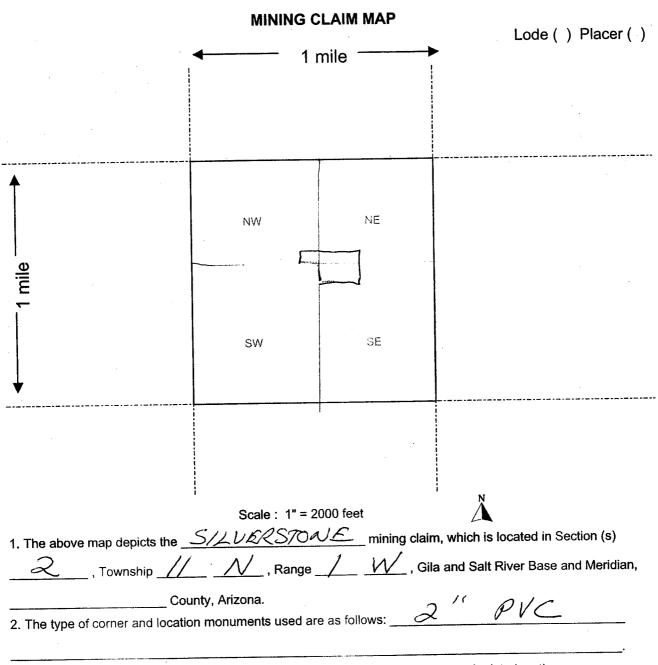

FORM APPROVED OMB NO.: 1004-0114 Expires: October 31, 2016

410881

## AFFIDAVIT OF ANNUAL ASSESSMENT WORK

411023

| WHEN RECOR          | RDED, MAIL DOCUMENT 1            | ro:       |                 |                  |                                       |                                       |               |
|---------------------|----------------------------------|-----------|-----------------|------------------|---------------------------------------|---------------------------------------|---------------|
| NAME: PAUL KLABACHA |                                  |           |                 |                  |                                       |                                       |               |
| ADDRESS:/           | LIMESTONE CO                     | XRT       | _               |                  |                                       |                                       |               |
| CITY, STATE, Z      | IP: LEMONT, I                    | L. Cd     | 9439            | I                | OR CO                                 | UNTY RECORDER'S                       | USE           |
|                     |                                  |           |                 |                  |                                       | No. of Claims                         | ?             |
|                     |                                  |           |                 |                  |                                       | x \$10/claim                          | <b>-</b>      |
|                     |                                  |           |                 |                  |                                       | Total due BLM \$                      | 80.00         |
| TO ALL WHO          | M IT MAY CONCERN:                |           |                 |                  |                                       | P 1                                   | BLY           |
| 1. The unders       | signed certifies that at lea     | st \$100  | per c           | laim wa          | s expe                                | nded for developmen                   | at labor and  |
| improvemen          | nts, or equivalent value add     | ed, as th | ne annua        | ıl assess        | ment w                                | ork for the assessmen                 | t vearrending |
| September VAIIA     | 1, <u>2018</u> for the following | g contig  | uous un         | patented         | mining                                | g claim(s), located in                | he County of  |
| 271071              | , in the State                   | 01_///    | CIZC            | <i>7</i> 071     | · · · · · · · · · · · · · · · · · · · | . ד<br>מר 25                          |               |
| BLM Serial No.      | Name of Claim                    | Tp<br>Exa | Rg<br>mple: 131 | Sec<br>N 5E 14 N | Mer<br>IDM                            | County Recordation  Book and Page No. | Date          |
| 410881              | SILUALSTONE                      | IIN       | IW              | 2                |                                       | B 4882 P905                           | 2011          |
| 411023              | SILUKISTONE 1                    | IIN       | IW              | 2                |                                       | 64882 1906                            | 2011          |
| 411024              | SILVALSTONE 2                    | IIN       | IW              | 2                |                                       | B4882 P907                            | 2011          |
| 411025              | SILUSESTONE 3                    | IIN       | 1W              | 2                |                                       | B 4882 1908                           | 20/1          |
| 411026              | SILVERSTONE 4                    | 1/10      | IN              | 2                |                                       | B4882 1909                            | 20//          |
| 411027              | SILVERSIONES                     | 1/N       | 1w              | 2                |                                       | B4882 P910                            | 20//          |
| 411028              | SILVELSTONE 6                    | 1/N       | IN              | 2                |                                       | 34882 P911                            | 2011          |
| 4/1029              | SILVERSIONE 7                    | 1/1       | 1W              | 2                |                                       | B4882 PG12                            | 2011          |